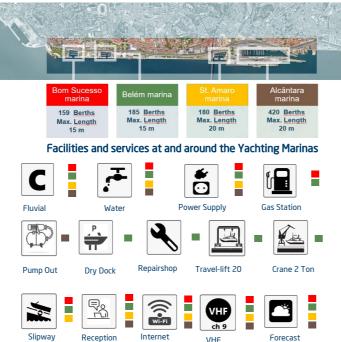

### **BERTH RATES**

The rates in the table BELOW are due for the berthing of boats in the Yachting Marinas of APL, S.A. (Bom Sucesso, Belém, Santo Amaro and Alcântara or any other area for leisure craft), on a temporary basis \* (daily, weekly and biweekly) and on a permanent basis \*\* (Monthly, Semi-annual and Annual).

#### Alcântara Marina

Doca de Alcântara I 1399-012 Lisboa Phone 00 351 21 392 20 48 • Mobile 00 351 91 361 53 95 doca.alcantara@portodelisboa.pt • www.portodelisboa.pt GPS: Latitude 38° 42′N I Longitude 09° 12′W Reception 9 am - 1 pm and 2 pm - 6 pm

# Belém Marina

Av. Brasília I 1400-038 Lisboa Phone 00 351 21 392 22 03 • Mobile 00 35191 361 30 67 doca.belem@portodelisboa.pt • www.portodelisboa.pt GPS: Latitude 38° 41′N I Longitude 09° 10′W Reception 9 am - 1 pm and 2 pm - 6 pm

#### Bom Sucesso Marina

Av. Brasília I 1399-038 Lisboa Phone 00 351 21 392 20 80 • Mobile 00 351 91 361 79 74 doca.bomsucesso@portodelisboa.pt • www.portodelisboa.pt GPS: Latitude 38° 41′N I Longitude 09° 13′W Reception 9 am - 1 pm and 2 pm - 6 pm

# Santo Amaro Marina

Av. Brasília I 1350-353 Lisboa

Phone 00 351 21 392 20 11 • Mobile 00 351 91 361 77 71 doca.stamaro@portodelisboa.pt • www.portodelisboa.pt GPS: Latitude 38° 41′N I Longitude 09° 10′W Reception 9 am - 1 pm and 2 pm - 6 pm